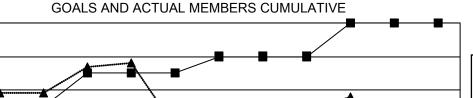

## District 11 A1

| Clubs                 |               |           |               | Members               |                       |                         |                                                    |
|-----------------------|---------------|-----------|---------------|-----------------------|-----------------------|-------------------------|----------------------------------------------------|
| RESULTS FOR 2021-2022 |               |           |               | RESULTS FOR 2021-2022 |                       |                         |                                                    |
| QUARTER               | NEW CLUB GOAL | NEW CLUBS | DROPPED CLUBS | QUARTER MEMB          | ER GROWTH NET<br>GOAL | MEMBER GROWTH<br>ACTUAL | DROPPED<br>MEMBERS ACTUAL<br>(including transfers) |
| JULY/AUG/SEPT         | 0             | 0         | 0             | JULY/AUG/SEPT         | 5                     | 21                      | 27                                                 |
| OCT/NOV/DEC           | 1             | 0         | 0             | OCT/NOV/DEC           | 10                    | 17                      | 37                                                 |
| JAN/FEB/MAR           | 0             | 0         | 0             | JAN/FEB/MAR           | 5                     | 59                      | 18                                                 |
| APR/MAY/JUNE          | 1             | 0         | 0             | APR/MAY/JUNE          | 10                    | 2                       | 2                                                  |

## GOALS AND ACTUAL NEW CLUBS CUMULATIVE

JAN

- ● - MEMBER GROWTH ACTUAL

- ▲ - LAST YEAR MEMBERSHIP ACTUAL

Results as of: 4/30/2022

| DROPPED CLUBS: 0 |    |
|------------------|----|
| DROPPED MEMBERS  |    |
| DECEASED         | 12 |
| CLUB CANCELLED   | 0  |
| OTHER            | 72 |
| TOTAL            | 84 |
|                  |    |