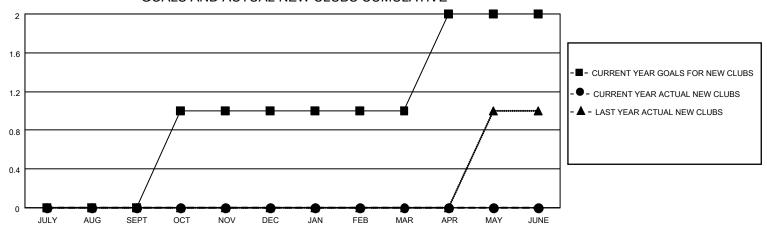

## District 11 A1

| Clubs                 |               |           |               | Members               |                       |                         |                                                    |
|-----------------------|---------------|-----------|---------------|-----------------------|-----------------------|-------------------------|----------------------------------------------------|
| RESULTS FOR 2021-2022 |               |           |               | RESULTS FOR 2021-2022 |                       |                         |                                                    |
| QUARTER               | NEW CLUB GOAL | NEW CLUBS | DROPPED CLUBS | QUARTER MEMB          | ER GROWTH NET<br>GOAL | MEMBER GROWTH<br>ACTUAL | DROPPED<br>MEMBERS ACTUAL<br>(including transfers) |
| JULY/AUG/SEPT         | 0             | 0         | 0             | JULY/AUG/SEPT         | 5                     | 21                      | 27                                                 |
| OCT/NOV/DEC           | 1             | 0         | 0             | OCT/NOV/DEC           | 10                    | 17                      | 37                                                 |
| JAN/FEB/MAR           | 0             | 0         | 0             | JAN/FEB/MAR           | 5                     | 59                      | 18                                                 |
| APR/MAY/JUNE          | 1             | 0         | 0             | APR/MAY/JUNE          | 10                    | 2                       | 2                                                  |

## GOALS AND ACTUAL NEW CLUBS CUMULATIVE

JAN

- ● - MEMBER GROWTH ACTUAL

- ▲ - LAST YEAR MEMBERSHIP ACTUAL

Results as of: 4/30/2022

| DROPPED CLUBS: 0 |    |
|------------------|----|
| DROPPED MEMBERS  |    |
| DECEASED         | 12 |
| CLUB CANCELLED   | 0  |
| OTHER            | 72 |
| TOTAL            | 84 |
|                  |    |